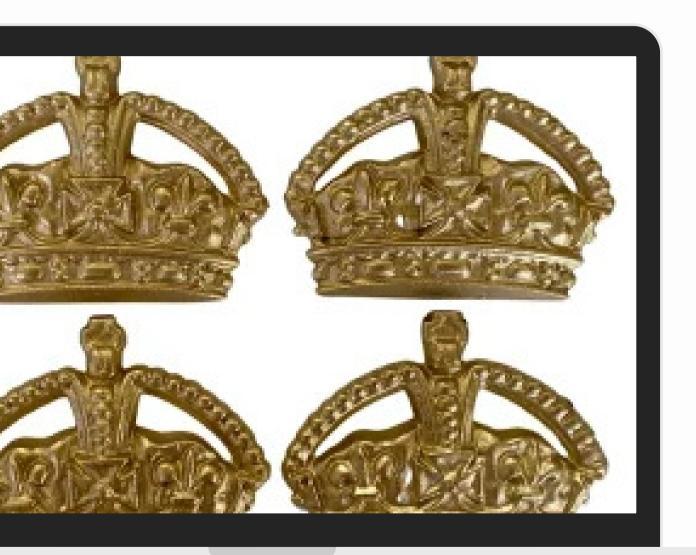

## **Beautiful Crown Wall Decor for Your Home**

Crown Wall Decor adds a touch of elegance and sophistication to any room, creating a timeless and classic atmosphere. At Cast and Blooms, our carefully curated collection of **Crown Wall Decor** features exquisite designs that bring charm and character to your home. These decorative accents are perfect for enhancing your living room, bedroom, hallway, or even your office space. Crafted with attention to detail and high-quality materials, our crown wall decor pieces offer durability and style, making them a lasting addition to your interior decor. Whether you prefer a minimalist or elaborate design, our collection has something to suit every taste and aesthetic. Transform your walls into a stunning focal point and elevate the overall look of your space with Cast and Blooms'Crown Wall Decor.