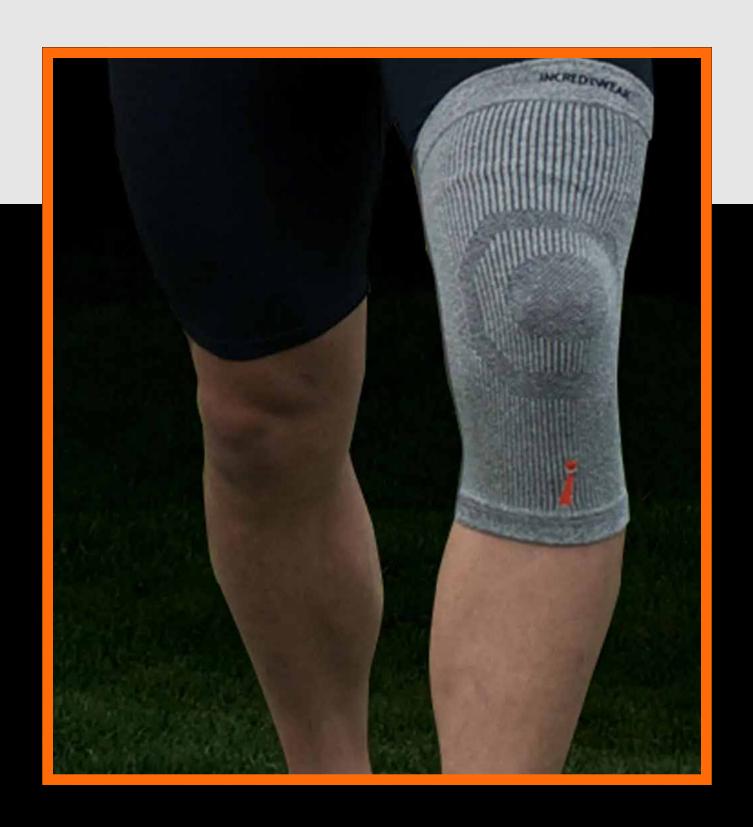

#### Incrediwear NZ

The Incrediwear Knee Sleeve accelerates recovery and relieves pain for those suffering from acute or chronic joint injuries and conditions. The Knee Sleeve can be worn during and after activity to provide pain relief and post-activity recovery.

#### Incrediwear NZ

Incrediwear s signature fabric blend is embedded with semiconductor elements to provide effortless comfort and exceptional durability

**Increases blood flow** 

**Accelerates recovery** 