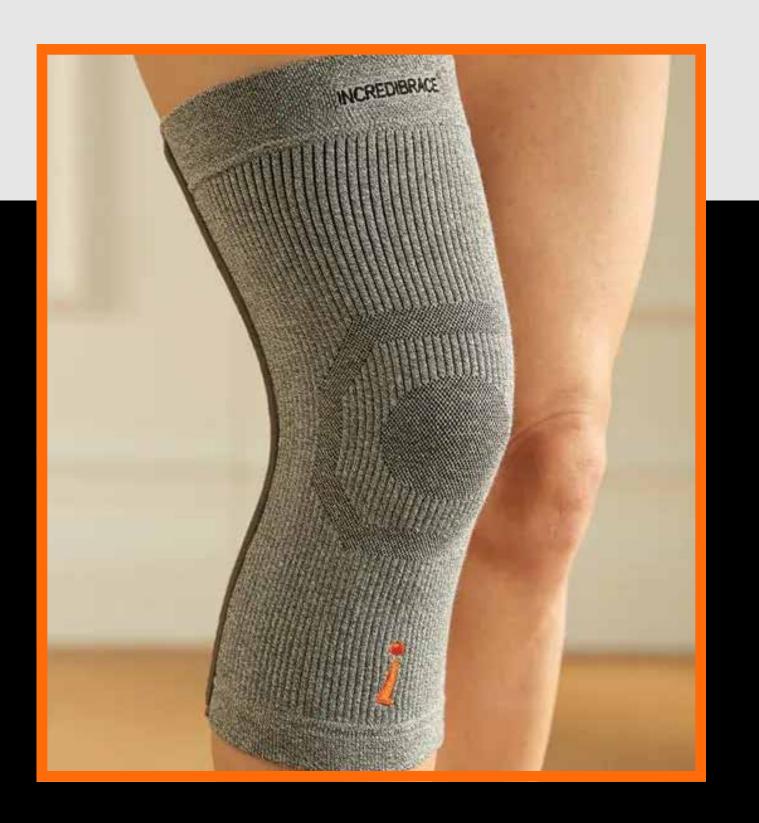

#### Incrediwear NZ

The Incrediwear Knee Sleeve accelerates recovery and relieves pain for those suffering from acute or chronic joint injuries and conditions. The Knee Sleeve can be worn during and after activity to provide pain relief and post-activity recovery.

#### Incrediwear NZ

Incrediwear s signature fabric blend is embedded with semiconductor elements to provide effortless comfort and exceptional durability

**Increases blood flow** 

**Accelerates recovery** 